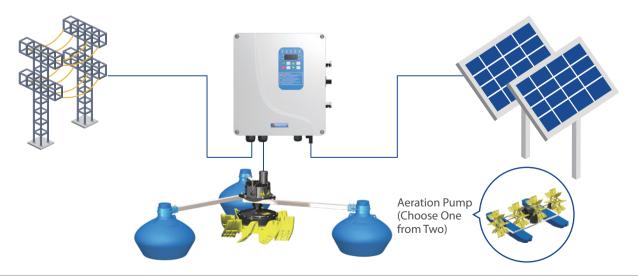

It is developed for the application scenarios of fish pond oxygenation for fish farming. The system mainly consists of solar arrays, solar inverters and aeration pumps.

The solar array consists of multiple solar modules connected in parallel, absorbing the sunlight radiation energy and converting it into electrical energy to provide for the whole system.

The solar pumping inverter controls and regulates the operation of the system, converting the DC power into AC power to drive the aeration pump.

The aeration pump is driven by permanent magnet synchronous motor, mixing air and water to increase the oxygen in the water.