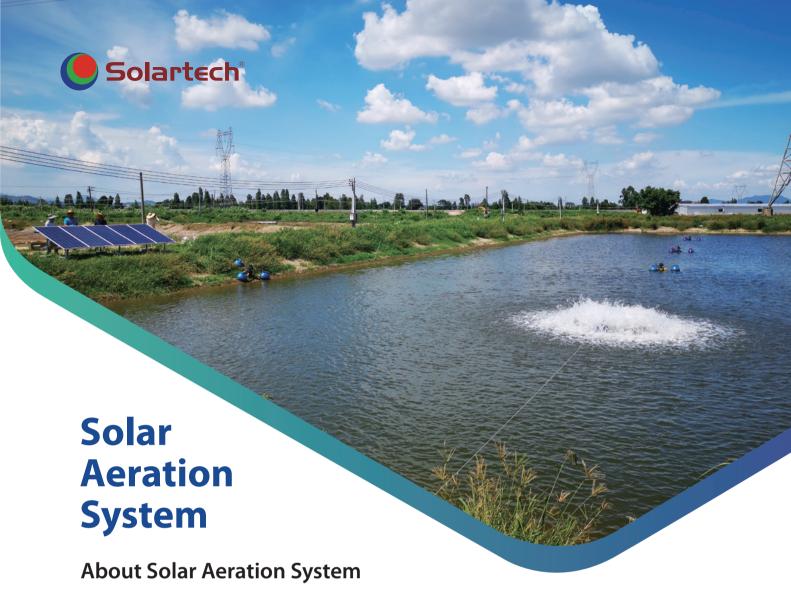

It is developed for the application scenarios of fish pond oxygenation for fish farming. The system mainly consists of solar arrays, solar inverters and aeration pumps.

The solar array consists of multiple solar modules connected in parallel, absorbing the sunlight radiation energy and converting it into electrical energy to provide for the whole system.